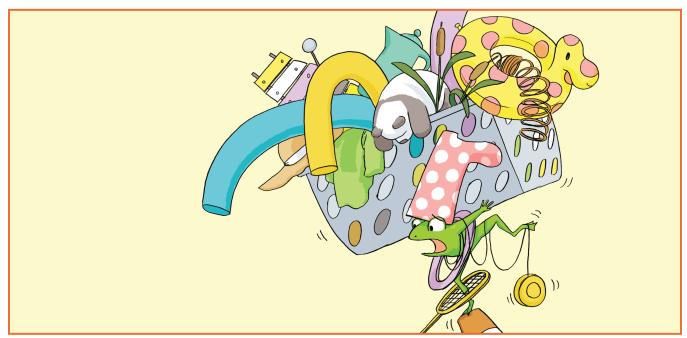

### Spot the Difference!

Something looks different! Can you spot the five differences between these two pictures?

ANSWERS: Pink boot missing polka dots / Beige hat is missing / Inner tube has different color dots / Purple circle around Frog is missing / Kettle is a different color