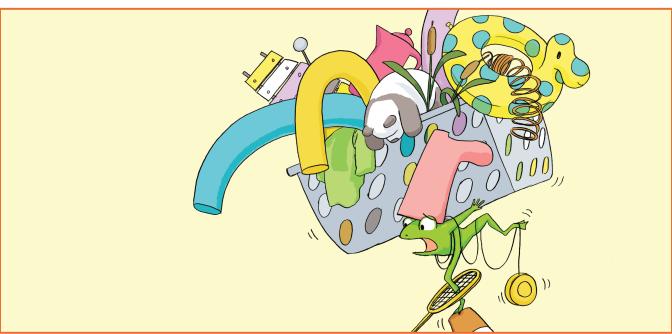

### Spot the Difference!

Something looks different! Can you spot the five differences between these two pictures?

ANSWERS: Pink boot missing polka dots / Beige hat is missing / Inner tube has different color dots / Purple circle around Frog is missing / Kettle is a different color