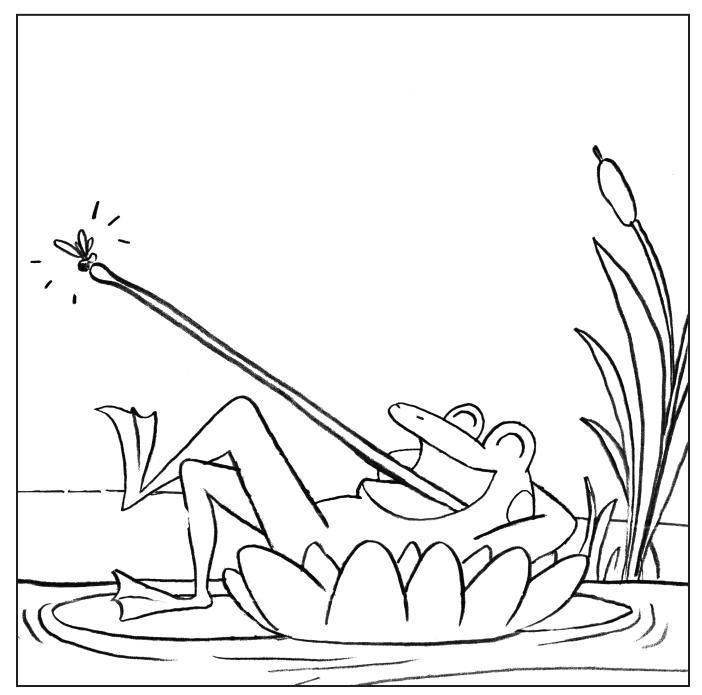

### Spot the Difference!

Something looks different! Can you spot the five differences between these two pictures?





ANSWERS: Pink boot missing polka dots / Beige hat is missing / Inner tube has different color dots / Purple circle around Frog is missing / Kettle is a different color



I'm ON It!

By Andrea Tsurumi

**REPRODUCIBLE ACTIVITY SHEET!** 

ohant & Piggie Art © Mo Willems. ELEPHANT & PIGGIE is a trademark of The Mo Willems Studio, Inc. I'm On It! Art by Andrea Tsurumi



## Frog is on it!

Color in the image below.





# I'm ON It! By Andrea Tsurumi

**REPRODUCIBLE ACTIVITY SHEET!** 

ant & Piggie Art © Mo Willems ELEPHANT & PIGGIE is a trademark of The Mo Willems Studio. Inc. I'm On It! Art by Andrea Tsurumi



#### Find out what is above Goat!

Connect the dots to find out what is above Goat. Then color everything!







By Andrea Tsurumi

REPRODUCIBLE ACTIVITY SHEET!

ohant & Piggie Art © Mo Willems. ELEPHANT & PIGGIE is a trademark of The Mo Willems Studio, Inc. I'm On It! Art by Andrea Tsurumi



## Help Goat get through it!

Complete the maze. I will get through it. START!

FINISH!



I'm ON It!

By Andrea Tsurumi

REPRODUCIBLE ACTIVITY SHEET!

ohant & Piggie Art © Mo Willems. ELEPHANT & PIGGIE is a trademark of The Mo Willems Studio, Inc. I'm On it Art by Andrea Tsurumi