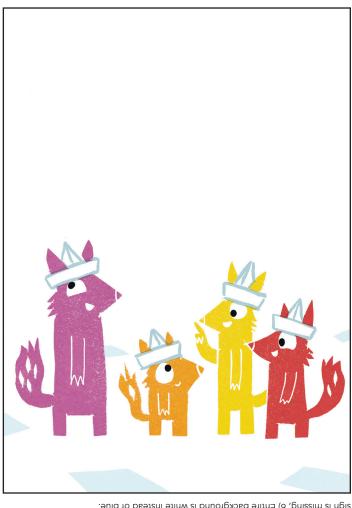

### SPOT THE DIFFERENCE!

# Circle the six differences between the two pictures.

**ANSWERS:** 1) Purple character looking up, 2) Orange character's mouth closed, 3) Yellow character's arm is up, 4) Red character's head and arms are down, 5) "Mat" sign is missing, 6) Entire background is white instead of blue.