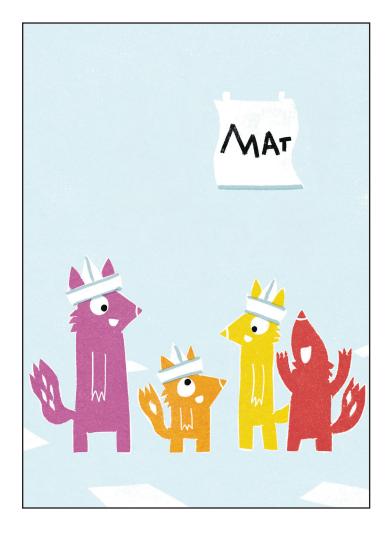

### SPOT THE DIFFERENCE!

# Circle the six differences between the two pictures.

**ANSWERS:** 1) Purple character looking up, 2) Orange character's mouth closed, 3) Yellow character's arm is up, 4) Red character's head and arms are down, 5) "Mat" sign is missing, 6) Entire background is white instead of blue.