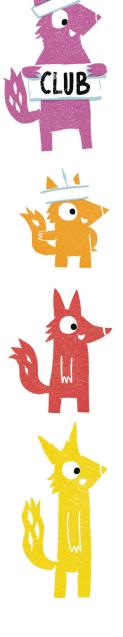

### SPOT THE DIFFERENCE!

# Circle the six differences between the two pictures.





**ANSWERS:** 1) Purple character looking up, 2) Orange character's mouth closed, 3) Yellow character's arm is up, 4) Red character's head and arms are down, 5) "Mat" sign is missing, 6) Entire background is white instead of blue.



#### IT'S A SIGN!

By Jarrett Pumphrey and Jerome Pumphrey

REPRODUCIBLE ACTIVITY SHEET!

Art © Mo Willems. ELEPHANT & PIGGIE is a trademark of The Mo Willems Studio, Inc. / HYPERION BOOKS FOR CHILDREN



## MATCHING GAME!

Draw a line to connect each matching character.







#### IT'S A SIGN!

By Jarrett Pumphrey and Jerome Pumphrey

REPRODUCIBLE ACTIVITY SHEET!

ort © Mo Willems. ELEPHANT & PIGGIE is a trademark of The Mo Willems Studio, Inc. / HYPERION BOOKS FOR CHILDREN