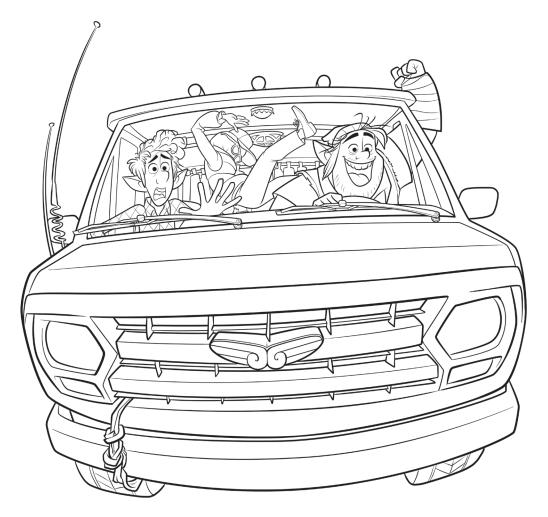

## LET'S RIDE!

What's this? Ian and Barley are driving off toward . . . adventure! Summon your magic (or your crayons) and draw a legendary creature they find on their journey!

© Disney/Pixar