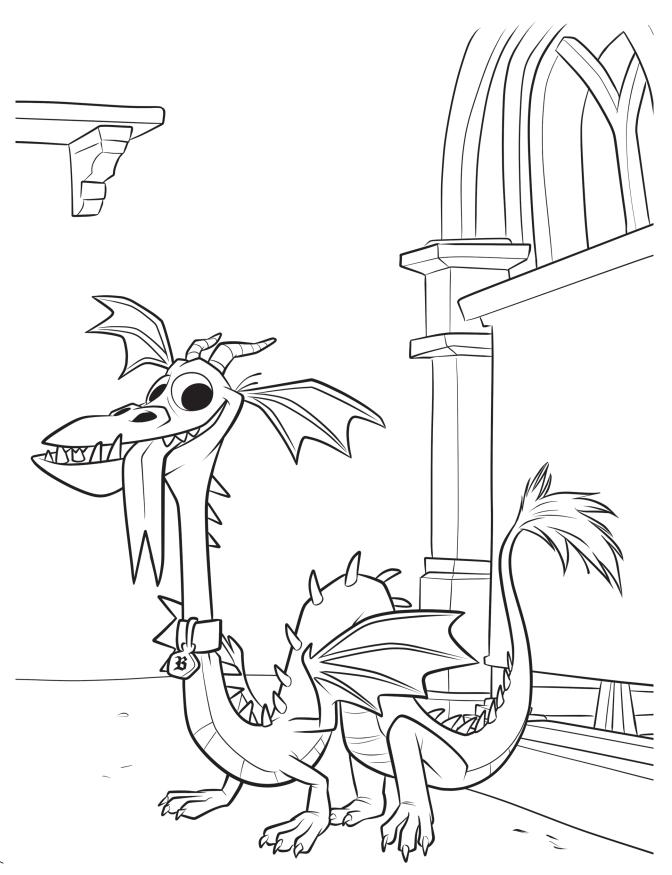

## Dragons were once feared, large, and ferocious. But today they make lovely house pets!