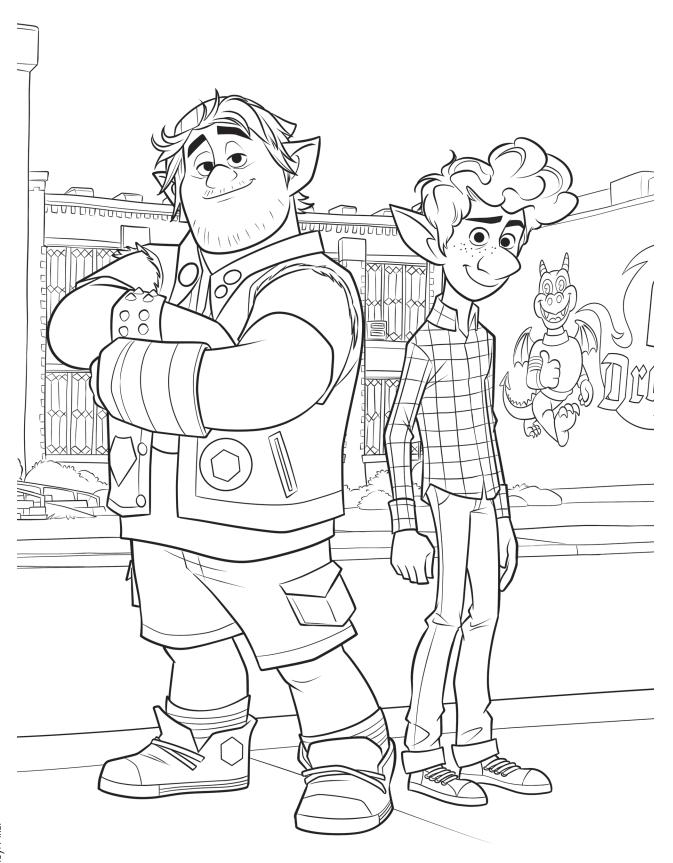

### Ian finds a strange tile on the ground. It's one more clue on the way to finding the Phoenix Gem!

© Disney/Pixar