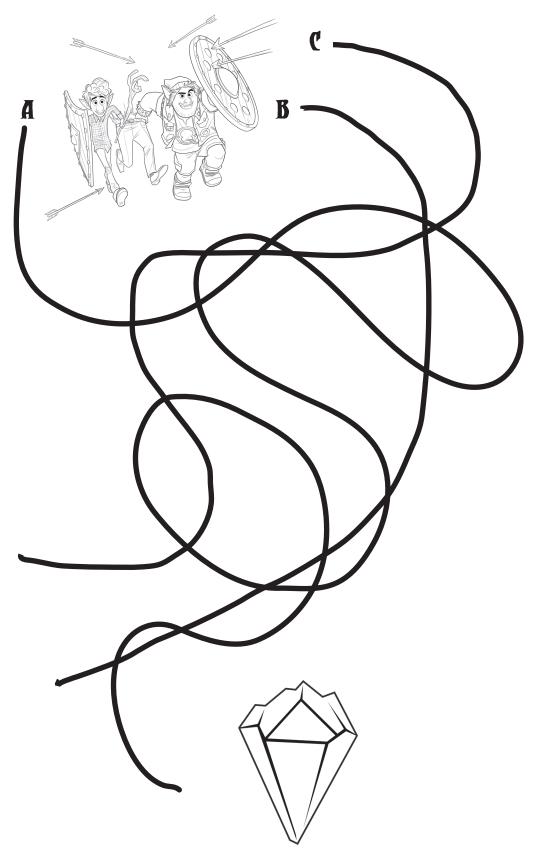

## RACE TO GUINEVERE

Adventure calls! Ian, Barley, and Dad must get to the Phoenix Gem before the sun sets. Can you find the only path that will take them there?