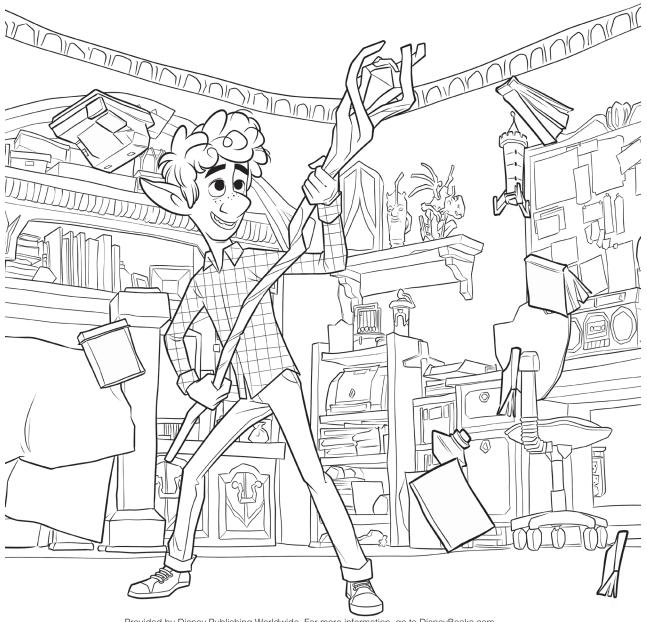

## A SKETCHY SPELL

Ian casts a spell that makes objects fly around his room. Grab your crayons and draw the swirling objects!

© Disney/Pixar