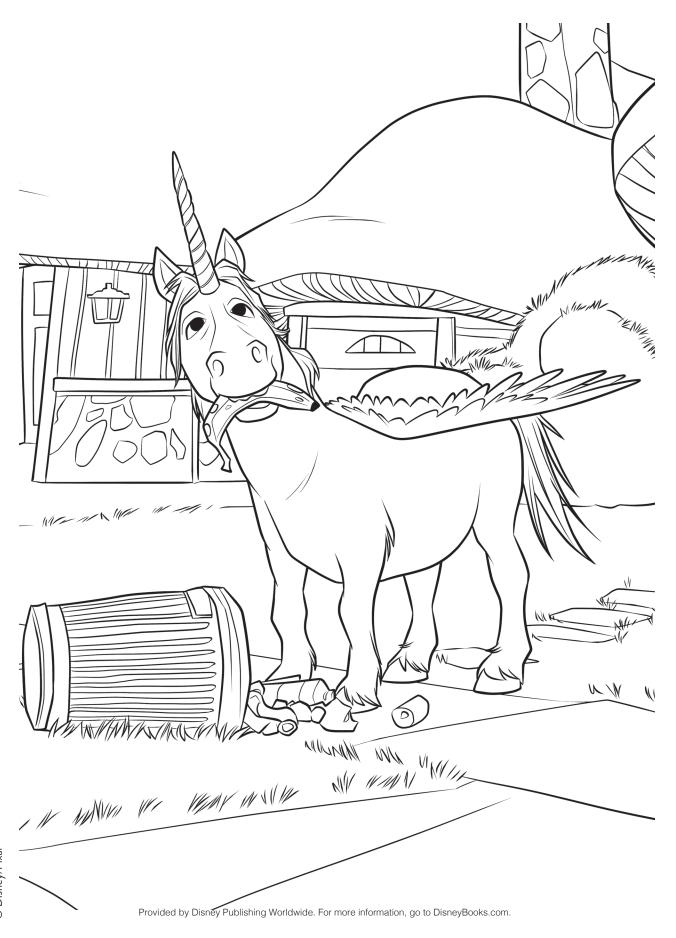

Once majestic creatures, now unicorns love to dig through the trash.

© Disney/Pixar