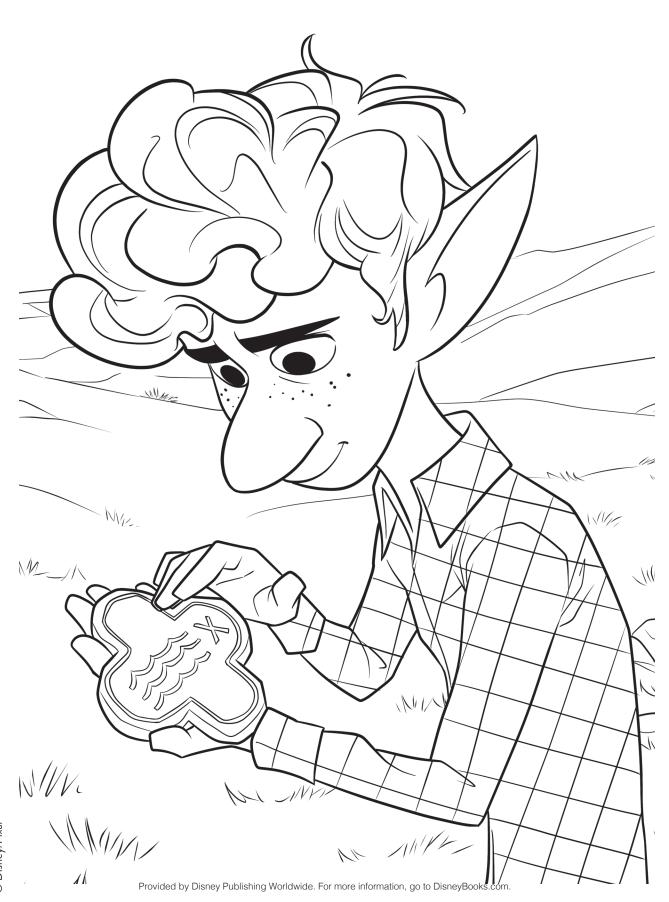

Once majestic creatures, now unicorns love to dig through the trash.



© Disney/Pixar

## Dragons were once feared, large, and ferocious. But today they make lovely house pets!



### Ian finds a strange tile on the ground. It's one more clue on the way to finding the Phoenix Gem!



© Disney/Pixar

## A SKETCHY SPELL

Ian casts a spell that makes objects fly around his room. Grab your crayons and draw the swirling objects!



© Disney/Pixar

# SPELL MIX-UP

Thanks to a spell gone wrong, all these names are scrambled!

Put the letters in the correct order below.





Answers: Ian, Barley, Blazey, Manticore, Colt

## WORD QUEST

It's time to embark on an epic quest and find each of the words below! But be warned—words can go forward, backward, up, or down!

> IAN BARLEY LAUREL COLT



MAGIC DRAGON SPRITES MANTICORE

D MS D G E I R G A E D T A G G A A T B G R I M  $\mathsf{C}$ O  $\mathsf{C}$ 0  $\mathbf{C}$ W R Y N  $\mathbf{C}$ 0 L T P Y E L R A B T M S V B L A U R E B M A  $\mathbf{C}$ N T I 0 R E



| К | О                | Э                                       |