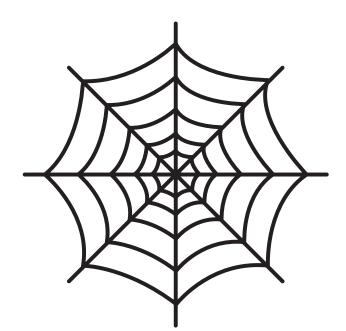

#### Use your spider-powers to match each crack with the web that can fill it.

It's time for you to transform! Color this Spidey mask, and ask an adult to help you cut it out and put a string through the two holes. Then mask up!