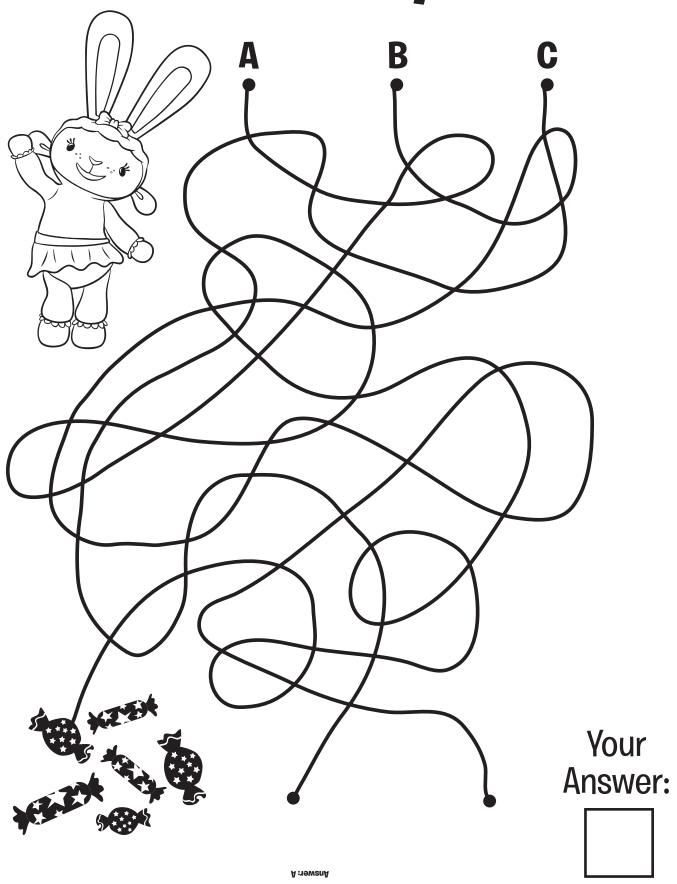

make



# W Happy haunting!

#### Help Mickey and Pluto find more bats.





Pirate Mickey

## Use the grid to draw the pumpkin.



| _ • • | + + + | + + + +  | • • •    |
|-------|-------|----------|----------|
|       |       |          |          |
|       | 1 1 1 | <u> </u> | <u> </u> |
|       |       |          |          |
|       |       |          |          |
|       |       |          |          |
|       |       |          |          |
|       |       |          |          |
|       |       |          |          |
|       |       |          |          |
|       |       |          |          |

#### How many bats do you count?





#### What do you see?

Or words

c a

Y





gh

t



#### Happy Halloween!



#### Halloween Party!



#### Which line leads Lambie to the candy?



© Disne

#### Painting silly faces on pumpkins.



#### Can you spot the differences between each character?



#### Draw your own funny pumpkin face!



### It's always fun to mix things up with friends at Wonderland Bakery.



#### Let's hear all about you!

| My name is                                        | I amyears old.                 |
|---------------------------------------------------|--------------------------------|
| My favorite color is                              | •                              |
| My favorite food is:                              |                                |
| My favorite fruit is                              |                                |
| I                                                 | It is this color:              |
| My favorite v