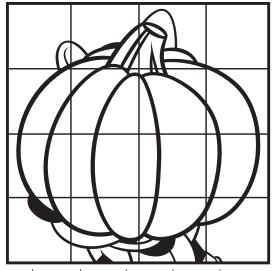

## Use the grid to draw the pumpkin.

| _ • • | + + + | + + + +  | • • •    |
|-------|-------|----------|----------|
|       |       |          |          |
|       | 1 1 1 | <u> </u> | <u> </u> |
|       |       |          |          |
|       |       |          |          |
|       |       |          |          |
|       |       |          |          |
|       |       |          |          |
|       |       |          |          |
|       |       |          |          |
|       |       |          |          |