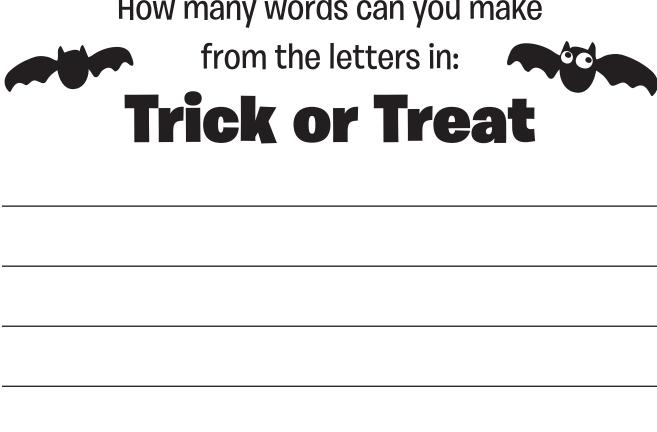

#### DISNEPS & FRIENDS

#### TRICK OF TREATS

**COLORING AND ACTIVITIES!** 

















# LOVE TREATS!

#### Which line leads to Mickey?



#### Your time to shine!

How many words can you make



# W Happy haunting!

#### Help Mickey and Pluto find more bats.





Pirate Mickey

## Use the grid to draw the pumpkin.



| _ • • | + + + | + + + +  | • • •    |
|-------|-------|----------|----------|
|       |       |          |          |
|       | 1 1 1 | <u> </u> | <u> </u> |
|       |       |          |          |
|       |       |          |          |
|       |       |          |          |
|       |       |          |          |
|       |       |          |          |
|       |       |          |          |
|       |       |          |          |
|       |       |          |          |

#### How many bats do you count?





#### What do you see?

Or words

c a

Y





gh

t



#### Happy Halloween!



#### Halloween Party!



#### Which line leads Lambie to the candy?



© Dis