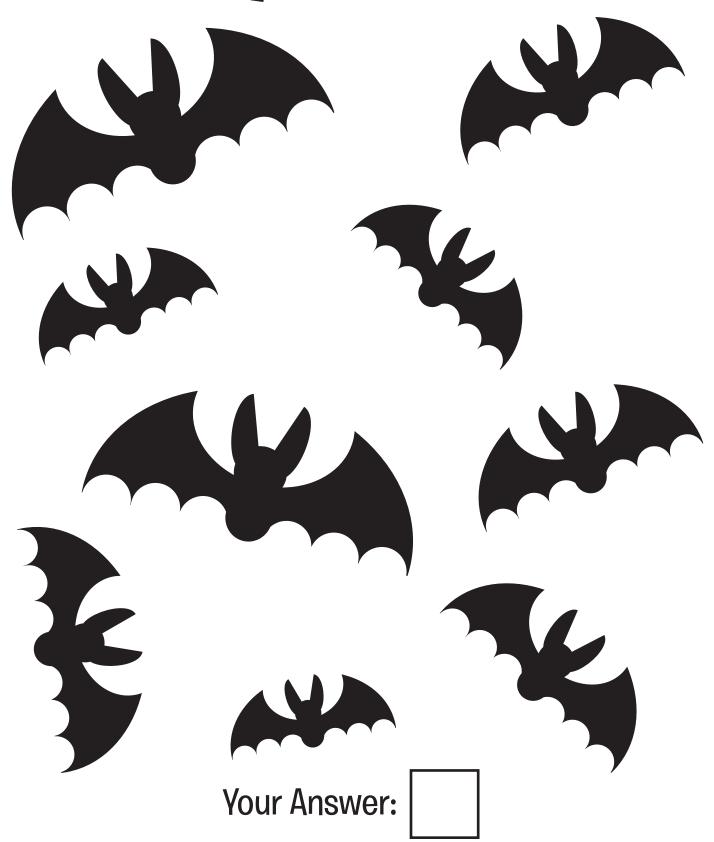

ATS

**COLORING AND ACTIVITIES!** 

















# LOVE TREATS!

#### Which line leads to Mickey?



#### Your time to shine!

How many words can you make



# W Happy haunting!

#### Help Mickey and Pluto find more bats.





Pirate Mickey

## Use the grid to draw the pumpkin.



| _ • • | + + + | + + + +  | • • •    |
|-------|-------|----------|----------|
|       |       |          |          |
|       | 1 1 1 | <u> </u> | <u> </u> |
|       |       |          |          |
|       |       |          |          |
|       |       |          |          |
|       |       |          |          |
|       |       |          |          |
|       |       |          |          |
|       |       |          |          |
|       |       |          |          |

#### How many bats do you count?





#### What do you see?

Or words

c a

Y





gh

t



#### Happy Halloween!



#### Halloween Party!



#### Which line leads Lambie to the candy?



© Disne

#### Painting silly faces on pumpkins.



#### Can you spot the differences between each character?



#### Draw your own funny pumpkin face!



### It's always fun to mix things up with friends at Wonderland Bakery.



#### Let's hear all about you!

| My name is                                        | I amyears old.                 |
|---------------------------------------------------|--------------------------------|
| My favorite color is                              | •                              |
| My favorite food is:                              |                                |
| My favorite fruit is