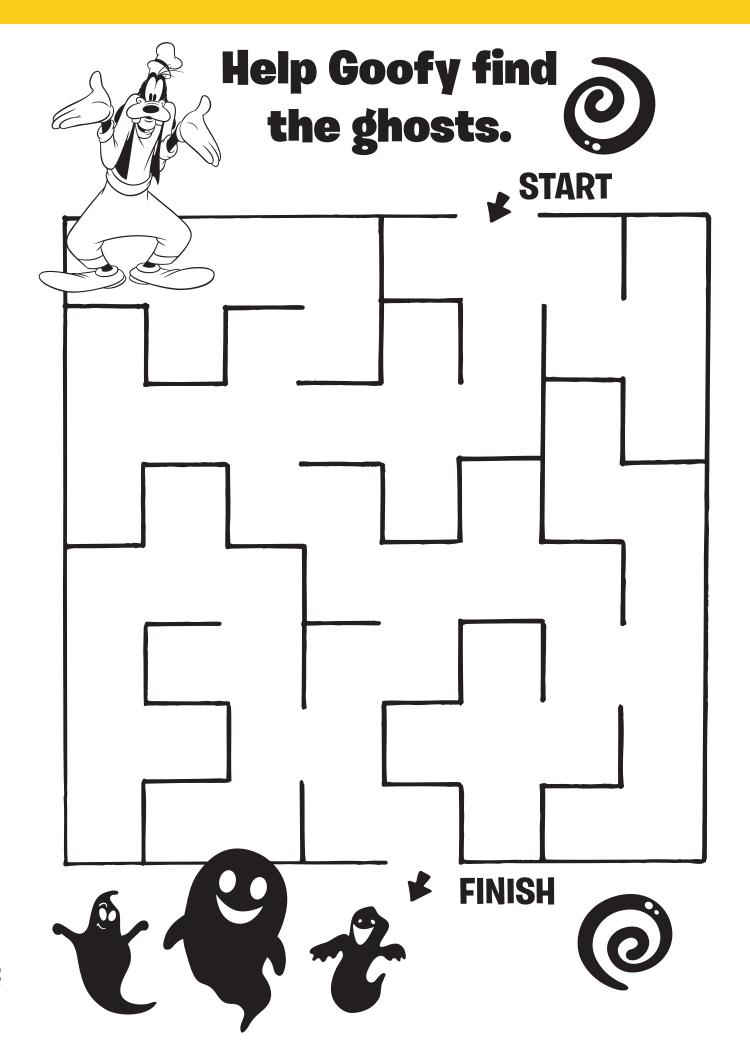

#### DISNEPS & FRIENDS

#### TRICK OF TREATS

**COLORING AND ACTIVITIES!** 

















# LOVE TREATS!

#### Which line leads to Mickey?



#### Your time to shine!

How many words can you make



# W Happy haunting!

#### Help Mickey and Pluto find more bats.





Pirate Mickey

## Use the grid to draw the pumpkin.



| _ • • | + + + | + + + +  | • • •    |
|-------|-------|----------|----------|
|       |       |          |          |
|       | 1 1 1 | <u> </u> | <u> </u> |
|       |       |          |          |
|       |       |          |          |
|       |       |          |          |
|       |       |          |          |
|       |       |          |          |
|       |       |          |          |
|       |       |          |          |
|       |       |          |          |

#### How many bats do you count?





#### What do you see?

Or words

c a

Y





g