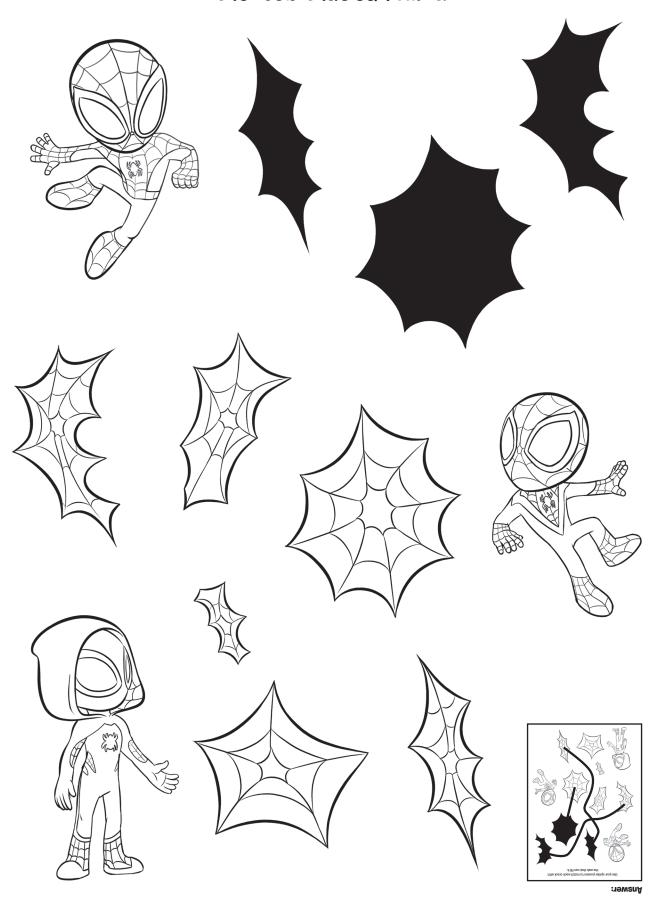

#### Use your spider-powers to match each crack with the web that can fill it.

It's time for you to transform! Color this Spidey mask, and ask an adult to help you cut it out and put a string through the two holes. Then mask up!