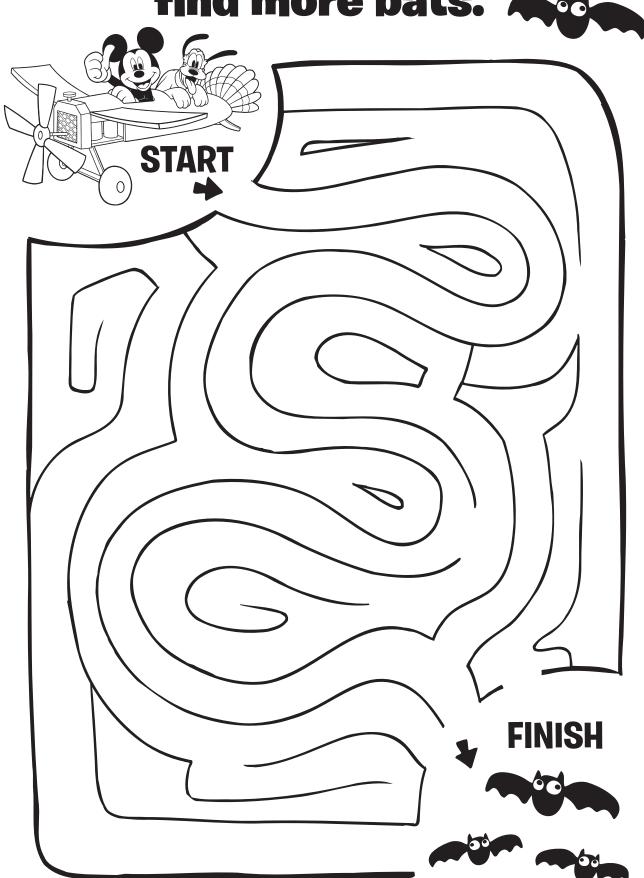

#### DISNEPS & FRIENDS

#### TRICK OF TREATS

**COLORING AND ACTIVITIES!** 

















# LOVE TREATS!

#### Which line leads to Mickey?



#### Your time to shine!

How many words can you make



# W Happy haunting!

#### Help Mickey and Pluto find more bats.





Pirate Mickey

## Use the grid to draw the pumpkin.



| _ • • | + + + | + + + +  | • • •    |
|-------|-------|----------|----------|
|       |       |          |          |
|       | 1 1 1 | <u> </u> | <u> </u> |
|       |       |          |          |
|       |       |          |          |
|       |       |          |          |
|       |       |          |          |
|       |       |          |          |
|       |       |          |          |
|       |       |          |          |
|       |       |          |          |

#### How many bats do you count?





#### What do you see?

Or words

c a

Y





gh

t



#### Happy Halloween!



#### Halloween Party!



#### Which line leads Lambie to the candy?



© Disne

#### Painting silly faces on pumpkins.



#### Can you spot the