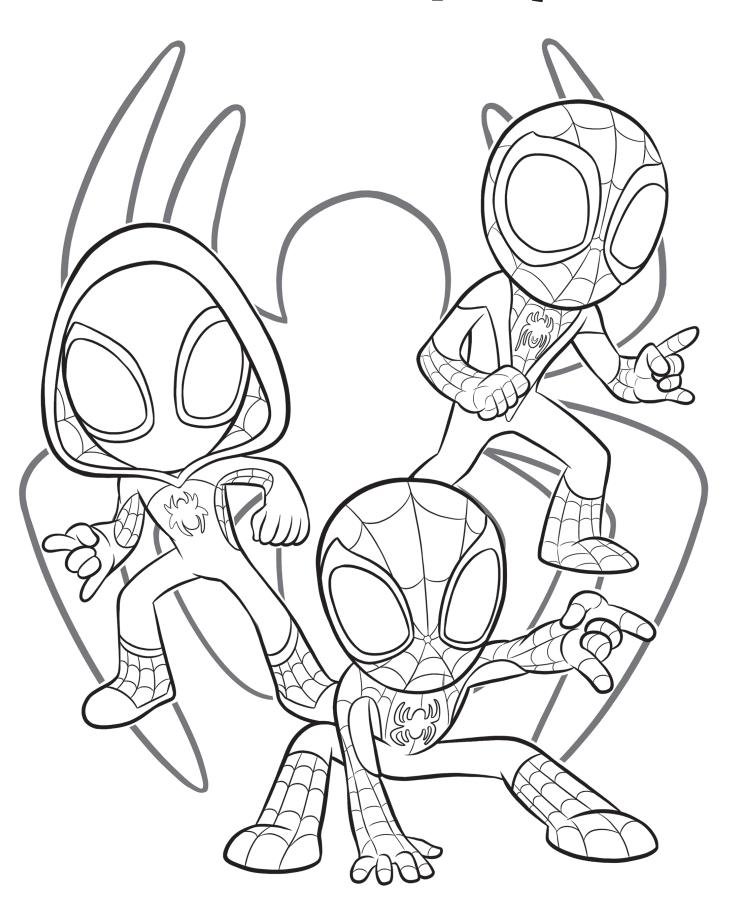

#### **Meet Team Spidey!**

Help Team Spidey find the only path that leads straight to WEB-Quarters.