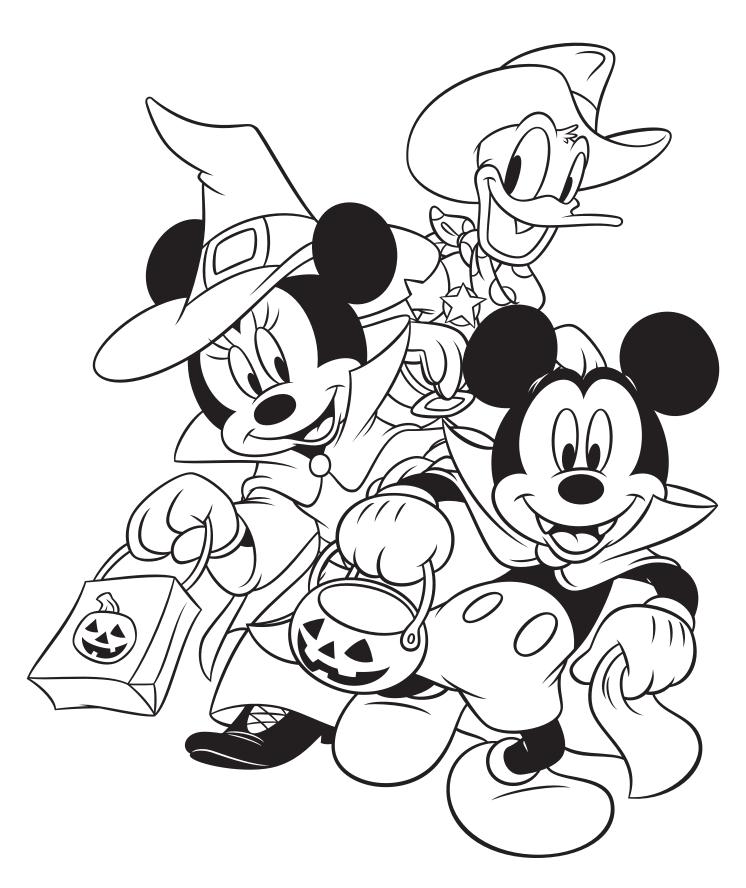

ne leads to Mickey?



#### Your time to shine!

How many words can you make



# W Happy haunting!

#### Help Mickey and Pluto find more bats.





Pirate Mickey

## Use the grid to draw the pumpkin.



| _ • • | + + + | + + + +  | • • •    |
|-------|-------|----------|----------|
|       |       |          |          |
|       | 1 1 1 | <u> </u> | <u> </u> |
|       |       |          |          |
|       |       |          |          |
|       |       |          |          |
|       |       |          |          |
|       |       |          |          |
|       |       |          |          |
|       |       |          |          |
|       |       |          |          |

#### How many bats do you count?





#### What do you see?

Or words

c a

Y





gh

t



#### Happy Halloween!



#### Halloween Party!



#### Which line leads Lambie to the candy?



© Disne

#### Painting silly faces on pumpkins.



#### Can you spot the differences between each character?



#### Draw your own funny pumpkin face!



### It's always fun to mix things up with friends at Wonderland Bakery.



#### Let's hear all about you!

| My name is                                        | I amyears old.                 |
|---------------------------------------------------|--------------------------------|
| My favorite color is                              | •                              |
| My favorite food is:                              |                                |
| My favorite fruit is                              |                                |
| I