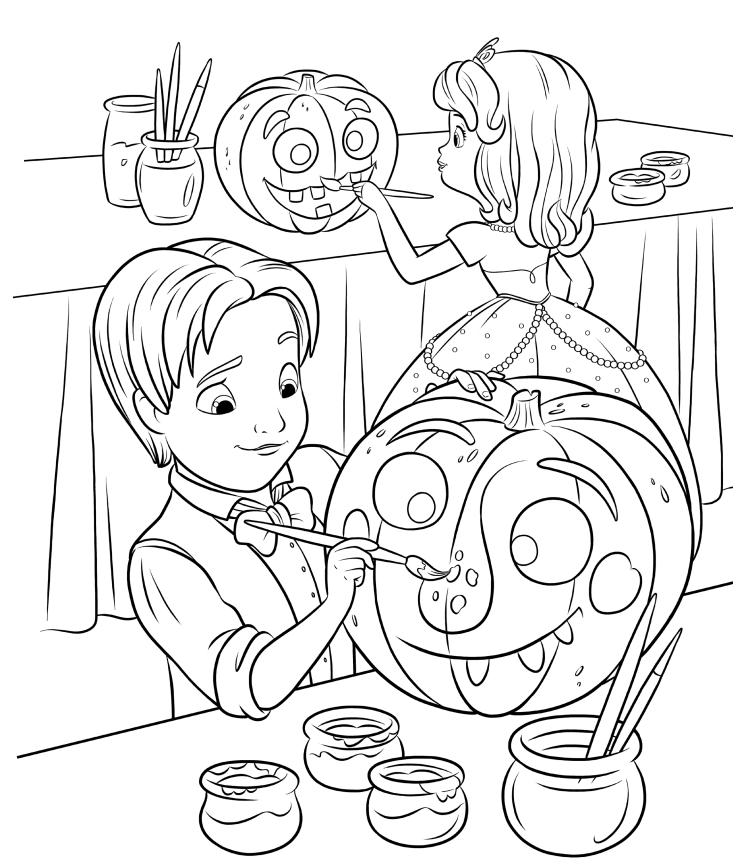

Pluto find more bats.





Pirate Mickey

## Use the grid to draw the pumpkin.



| _ • • | + + + | + + + +  | • • •    |
|-------|-------|----------|----------|
|       |       |          |          |
|       | 1 1 1 | <u> </u> | <u> </u> |
|       |       |          |          |
|       |       |          |          |
|       |       |          |          |
|       |       |          |          |
|       |       |          |          |
|       |       |          |          |
|       |       |          |          |
|       |       |          |          |

#### How many bats do you count?





#### What do you see?

Or words

c a

Y





gh

t



#### Happy Halloween!



#### Halloween Party!



#### Which line leads Lambie to the candy?



© Disne

#### Painting silly faces on pumpkins.



#### Can you spot the differences between each character?



#### Draw your own funny pumpkin face!



### It's always fun to mix things up with friends at Wonderland Bakery.



#### Let's hear all about you!

| My name is                                        | I amyears old.                 |
|---------------------------------------------------|--------------------------------|
| My favorite color is                              | •                              |
| My favorite food is:                              |                                |
| My favorite fruit is                              |                                |
| I                                                 | It is this color:              |
| My favorite vegetable is                          | •