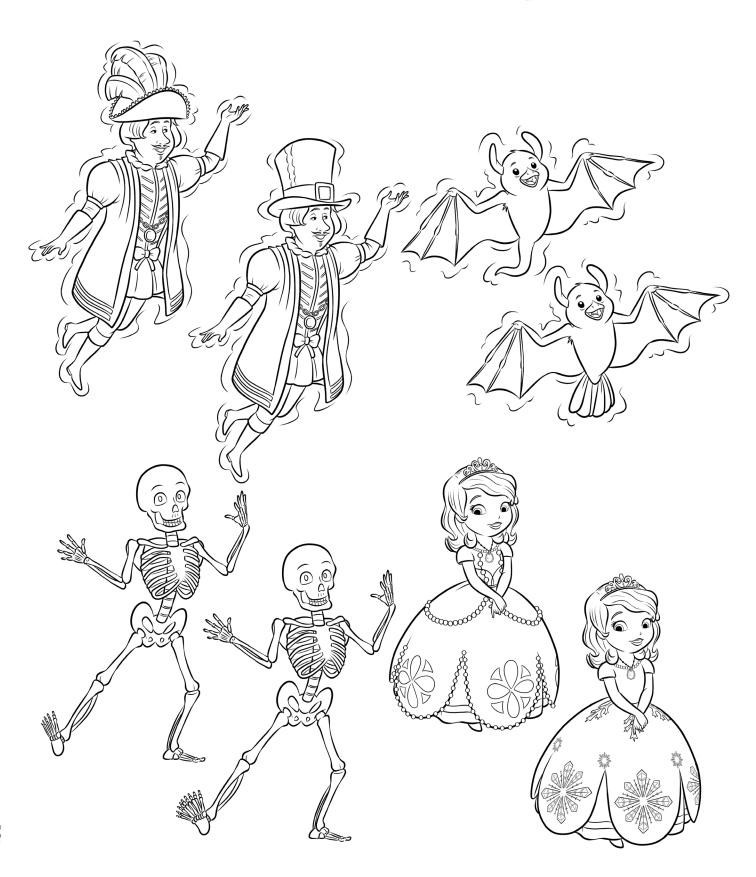

draw the pumpkin.



| _ • • | + + + | + + + +  | • • •    |
|-------|-------|----------|----------|
|       |       |          |          |
|       | 1 1 1 | <u> </u> | <u> </u> |
|       |       |          |          |
|       |       |          |          |
|       |       |          |          |
|       |       |          |          |
|       |       |          |          |
|       |       |          |          |
|       |       |          |          |
|       |       |          |          |

#### How many bats do you count?





#### What do you see?

Or words

c a

Y





gh

t



#### Happy Halloween!



#### Halloween Party!



#### Which line leads Lambie to the candy?



© Disne

#### Painting silly faces on pumpkins.



#### Can you spot the differences between each character?



#### Draw your own funny pumpkin face!



### It's always fun to mix things up with friends at Wonderland Bakery.



#### Let's hear all about you!

| My name is                                        | I amyears old.                 |
|---------------------------------------------------|--------------------------------|
| My favorite color is                              | •                              |
| My favorite food is:                              |                                |
| My favorite fruit is                              |                                |
| I                                                 | It is this color:              |
| My favorite vegetable is                          | •                              |
| I