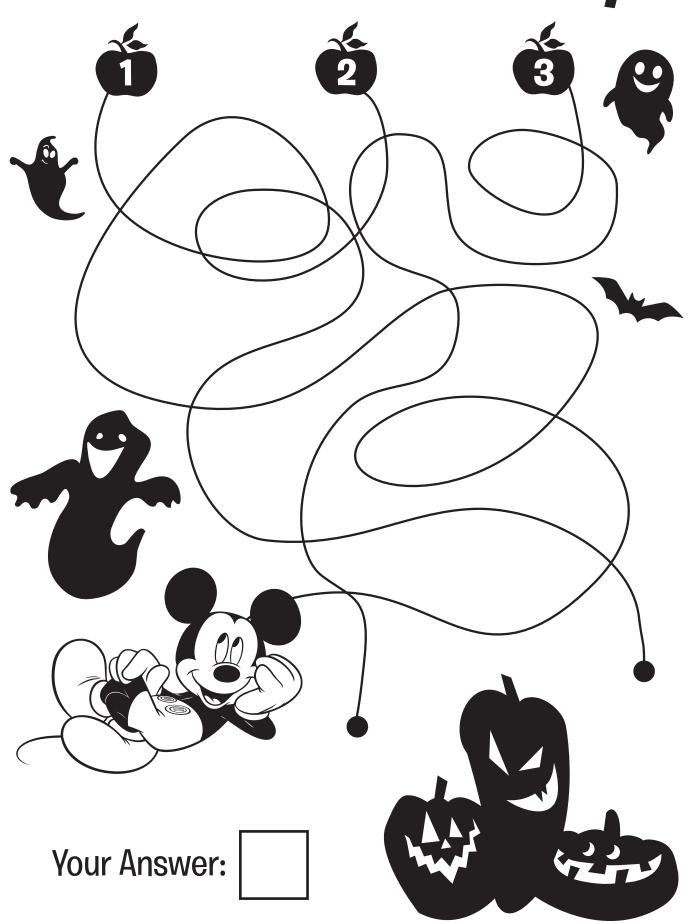

#### DISNEPS & FRIENDS

#### TRICK OF TREATS

**COLORING AND ACTIVITIES!** 

















# LOVE TREATS!

#### Which line leads to Mickey?



#### Your time to shine!

How many words can you make



# W Happy haunting!

#### Help Mickey and Pluto find more bats.





Pirate Mickey

## Use the grid to draw the pumpkin.



| _ • • | + + + | + + + +  | • • •    |
|-------|-------|----------|----------|
|       |       |          |          |
|       | 1 1 1 | <u> </u> | <u> </u> |
|       |       |          |          |
|       |       |          |          |
|       |       |          |          |
|       |       |          |          |
|       |       |          |          |
|       |       |          |          |
|       |       |          |          |
|       |       |          |          |

#### How many bats do you count?





#### What do you see?

Or words

c a

Y





gh

t



#### Happy Halloween!



#### Halloween Part