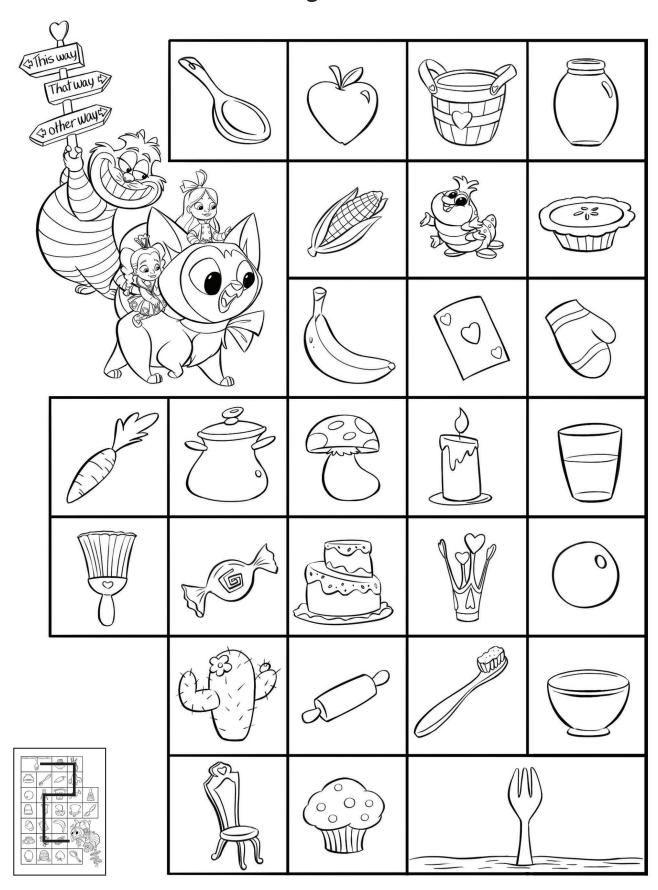

According to the Cheshire Cat, Dinah can only step on squares with items that start with the letter C. Can you help her get to the fork in the road with no diagonal moves?