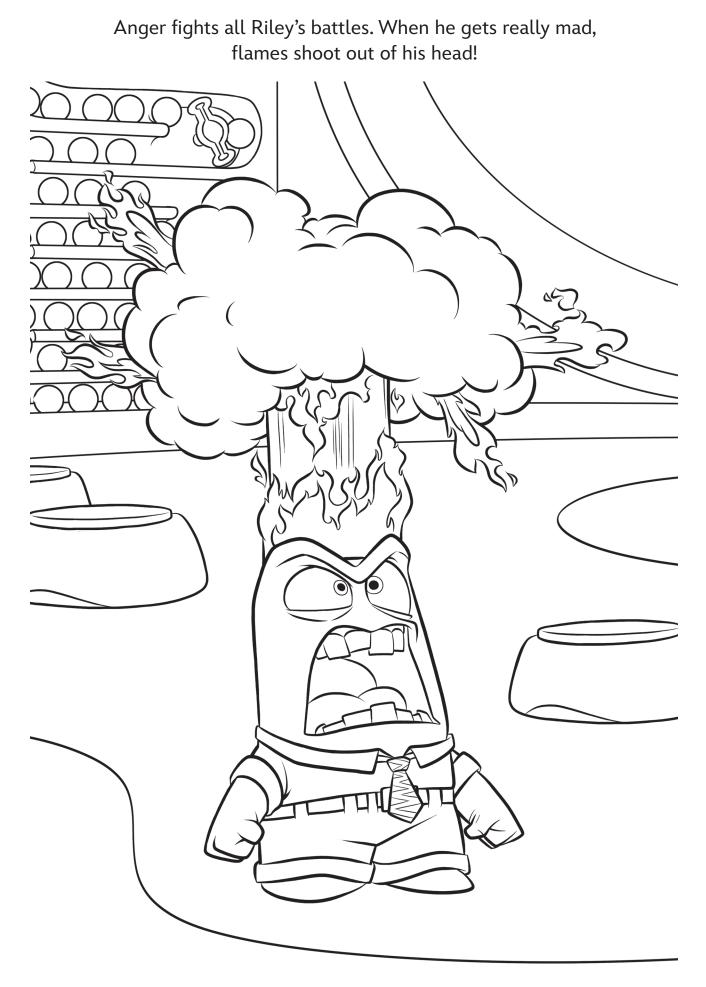

## COLORING PAGES

7

DISNEY PIXAR

Meet Joy. She spreads happiness with her big smile.

Joy has a great idea to make Riley think positive!

The Emotions all look cozy in their pajamas.

The Puberty Alarm is shrieking!