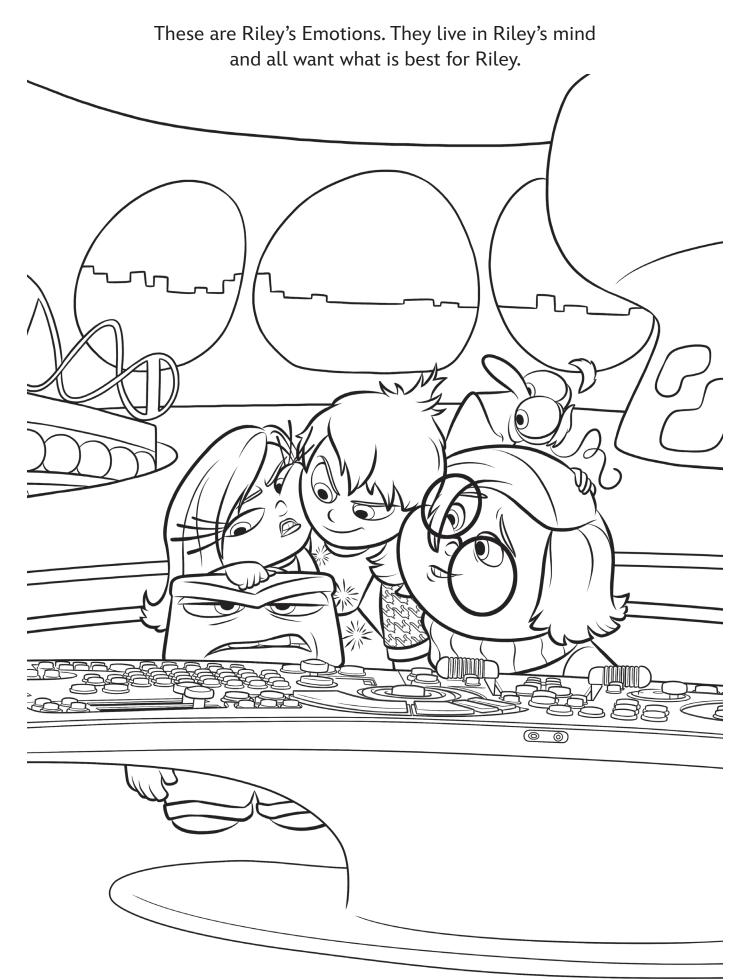

## COLORING PAGES

7

DISNEY PIXAR

Meet Joy. She spreads happiness with her big smile.

Joy has a great idea to make Riley think positive!

The Emotions all look cozy in their pajamas.

The Puberty Alarm is shrieking!