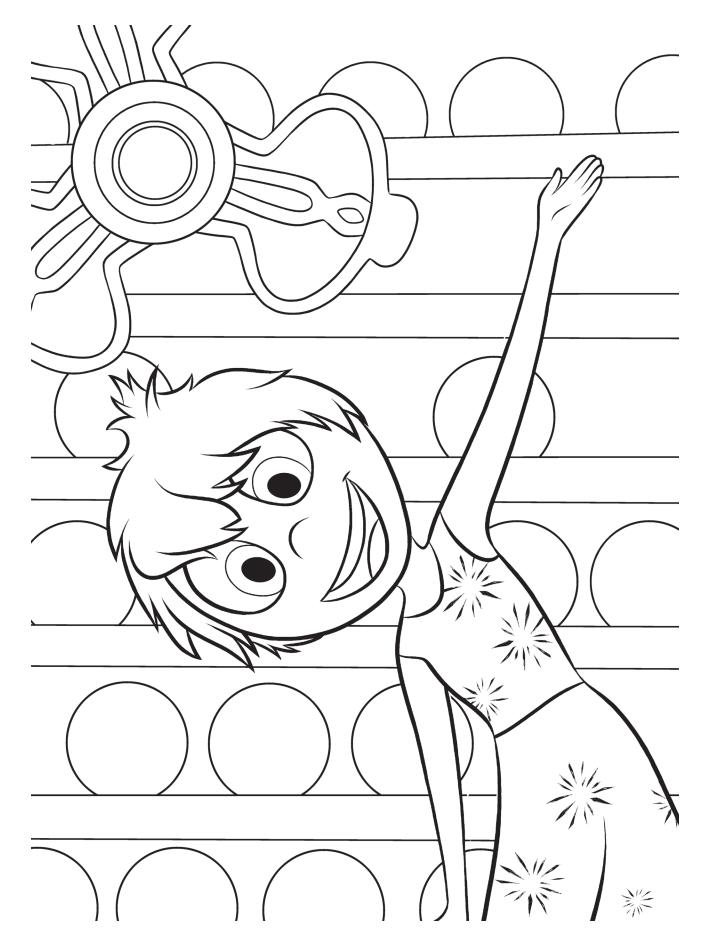

## COLORING PAGES

7

DISNEY PIXAR

Meet Joy. She spreads happiness with her big smile.

Joy has a great idea to make Riley think positive!

The Emotions all look cozy in their pajamas.

The Puberty Alarm is shrieking!